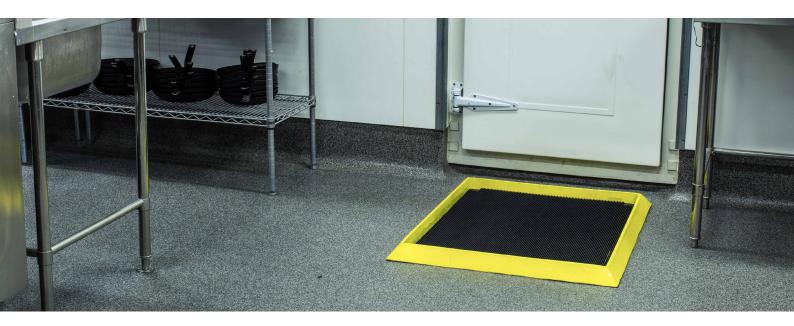

## **APPLICATIONS**

Ideal for food handling areas, sanitising/ wash down areas

### **FEATURES**

- Approx. 70mm thick (including border)
  Non-slip base
  Heavy duty rubber
  Non-trip bevelled edges
  Yellow border for safety

- Ribbed scrapers to ensure maximum hygiene
- Raised dam edges contains cleaning fluid Suitable for water based fluids only